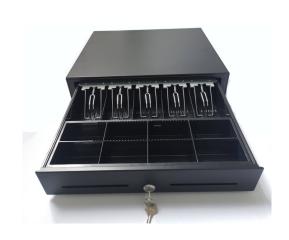

## **ECH 410 CASH DRAWER**

Feature:

Dimensions: 410mm (W) \*415mm (L) \*100mm (H)

Weight: 6.8Kg

.Four boxes of paper money, five boxes of paper money (adjustable), eight boxes of coins, and five boxes of coins

.Five-grid banknote size: 68mm, 67mm, 68mm, 68mm, 68mm (from left to right)

.Four-grid banknote size: 85mm, 84mm, 84mm, 85mm (from left to right)

.Movable coin box, metal drawer, coin box with cover (optional)

.Voltage: 12V (conventional), 24V

.Wiring RJ11

.3 locks, single check/double check

.Material used SECC galvanized sheet and high quality SPCC cold rolled sheet surface spray powder

.Stateless Switch (Optional)