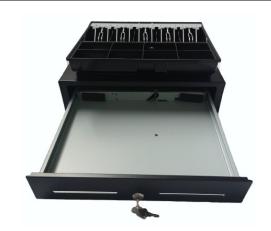

## **ECH 410 CASH DRAWER**

Feature:

Dimensions: 410mm (W) \*415mm (L) \*100mm (H)

Weight: 6.8Kg

.Four boxes of paper money, five boxes of paper money (adjustable), eight boxes of coins, and five boxes of coins

.Five-grid banknote size: 68mm, 67mm, 68mm, 68mm, 68mm (from left to right)

.Four-grid banknote size: 85mm, 84mm, 84mm, 85mm (from left to right)

.Movable coin box, metal drawer, coin box with cover (optional)

.Voltage: 12V (conventional), 24V

.Wiring RJ11

.3 locks, single check/double check

.Material used SECC galvanized sheet and high quality SPCC cold rolled sheet surface spray powder

.Stateless Switch (Optional)